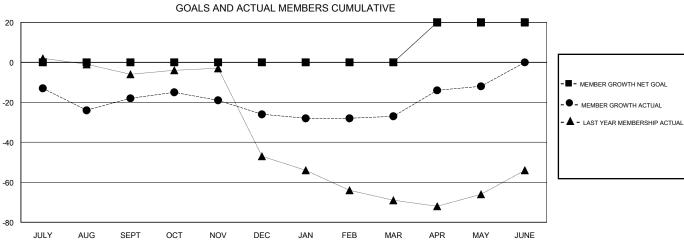

ROGRESS REPORT

District 119

Results as of: 05/31/2018

## MIKLOS HORVATH **LOCATION HUNGARY GMT CA**

| Clubs  RESULTS FOR 2017-2018 |   |   |   | Members  RESULTS FOR 2017-2018 |    |    |    |
|------------------------------|---|---|---|--------------------------------|----|----|----|
|                              |   |   |   |                                |    |    |    |
| JULY/AUG/SEPT                | 0 | 0 | 0 | JULY/AUG/SEPT                  | 0  | 15 | 33 |
| OCT/NOV/DEC                  | 0 | 0 | 2 | OCT/NOV/DEC                    | 0  | 8  | 15 |
| JAN/FEB/MAR                  | 0 | 0 | 0 | JAN/FEB/MAR                    | 0  | 13 | 13 |
| APR/MAY/JUNE                 | 1 | 0 | 0 | APR/MAY/JUNE                   | 20 | 23 | 8  |

## GOALS AND ACTUAL NEW CLUBS CUMULATIVE





| MAY JUNE                               |              |    |  |  |  |
|----------------------------------------|--------------|----|--|--|--|
| GENDER DIS                             | TRIBUTION    |    |  |  |  |
| MALE                                   | 533 (64.84%) |    |  |  |  |
| FEMALE                                 | 289 (35.16%) |    |  |  |  |
| Women Percentage Fiscal Year Goal: 40% |              |    |  |  |  |
|                                        |              |    |  |  |  |
| TOTAL FAMILY UNI                       | 165          |    |  |  |  |
|                                        |              |    |  |  |  |
| FAMILY MEMBERS                         | PAYING HAI F | 84 |  |  |  |

| DROPPED CLUBS: 2 |    |
|------------------|----|
| DROPPED MEMBERS  |    |